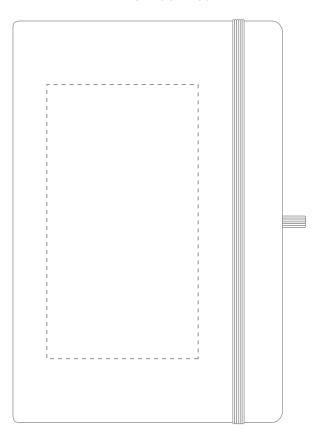

### ARTWORK SCALE 50%

CENTRED TO PRINT AREA CENTRED TO NOTEBOOK

Product Image for visualisation - colours may vary

- The dashed line is to demonstrate print area and will not appear on your printed item

  1. Your order will not go in to print and production time cannot be confirmed,
  - unless artwork has been approved via the online system.